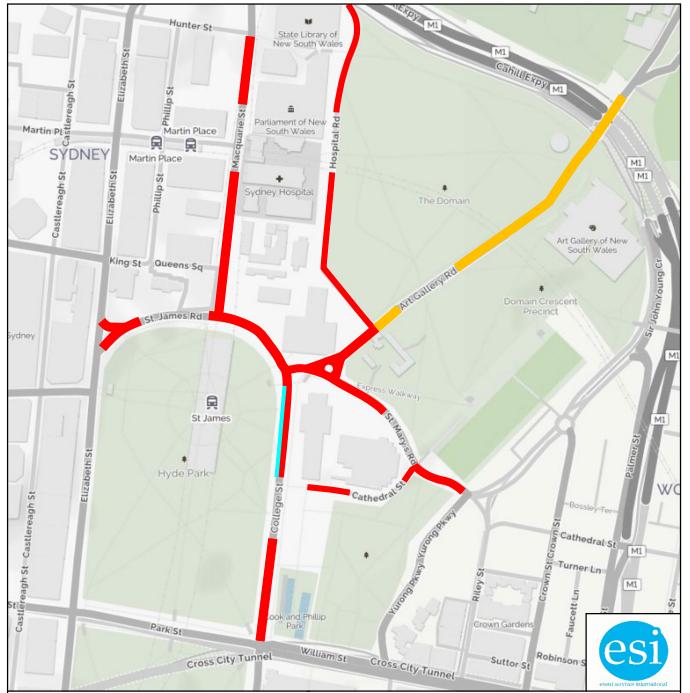

## Notes:

- Managed access to Hospital Rd for emergency vehicles.
- Managed access to Cathedral St for authorised vehicles.
- NSW Police assisted road closures

## Lane Closure

 College St kerb side lane northbound approx. 85m south of Prince Albert Rd intersection

## **Road Closures:**

- Art Gallery Rd from Hospital Rd to Mrs Macquarie's Rd
- St Mary's Rd from Prince Albert Rd to Sir John Young Cr
- Prince Albert Rd from Macquarie St to Art Gallery Rd
- Hospital Rd from Art Gallery Rd to Shakespeare Pl
- Macquarie St from Hunter St to Prince Albert Rd
- St James Rd from Elizabeth St to Macquarie St
- College St from Park St to Prince Albert Rd
- Cathedral St at 4St Marys Rd

Inbound Road Closure
From 19:00

Road Closure Area
From 22:00 – 23:59

Lane Closure
Northbound
From 12:00 to 19:00
see TGS 5a

Version 1 - 15/11/2021